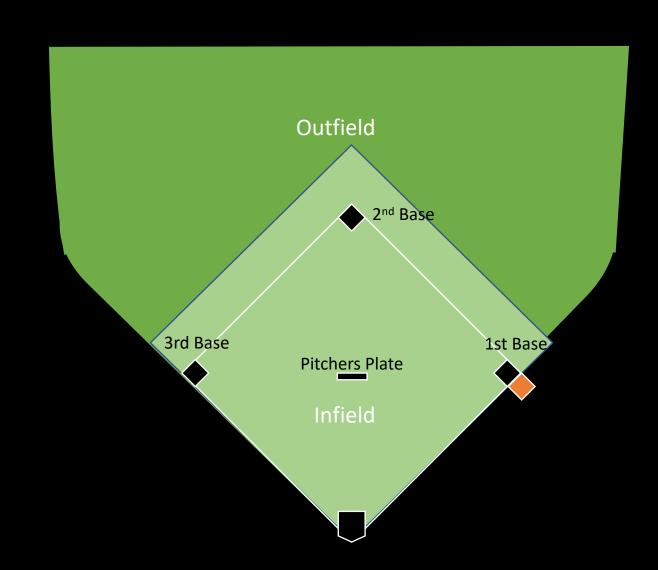

#### THE SOFTBALL DIAMOND

Training and games will be played at Wallace Park in Lisburn.

Softball, like baseball is played on a diamond. As shown on the right, the Diamond is laid out as follows:

- Bases are 65ft apart.
- Pitchers plate is 50ft from Homeplate.
- A 25 ft foul territory wraps around the left and right side of the field.
- The Outfield reaches in an arc for 275+ft.

Softball does not require a marked field, and bases can be thrown down on top of any suitable surface.