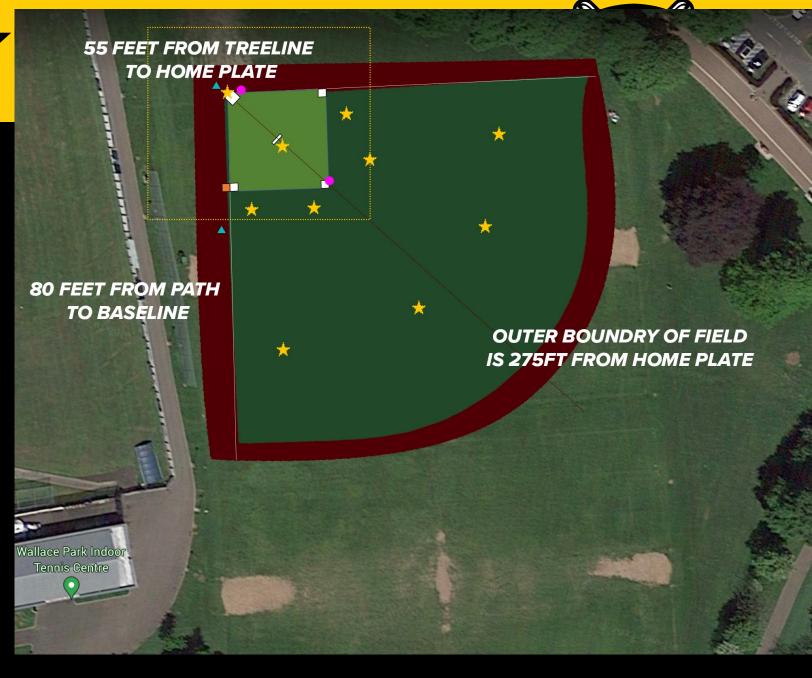

# THE BALLPARK Wallace Park

The Lisburn Hawks will be based at the Belfast Road end of Wallace Park.

As Lisburn residents will know, this is a very popular park with limited car parking. If you're parking on surrounding streets, please park responsibility.

#### THE SOFTBALL DIAMOND

Training and games will be played at Wallace Park in Lisburn.

Softball, like baseball is played on a diamond. As shown on the right, the Diamond is laid out as follows:

- Bases are 65ft apart.
- Pitchers plate is 50ft from Homeplate.
- A 25 ft foul territory wraps around the left and right side of the field.
- The Outfield reaches in an arc for 275+ft.

Softball does not require a marked field, and bases can be thrown down on top of any suitable surface.